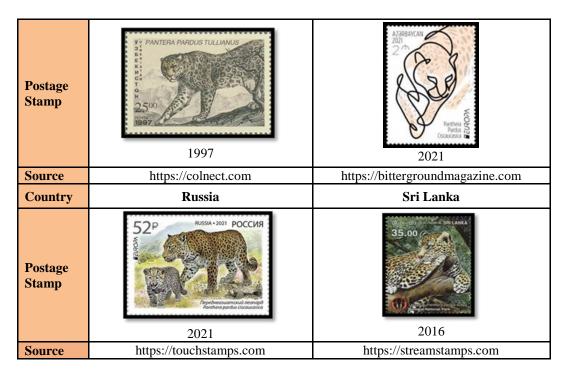

# **Eight tables of postage stamps**

In this part of the eight species of animal research, the subject of the research has been compared and analyzed in terms of how postage stamps are issued in Iran and more than 50 countries in the world in 8 visual tables.